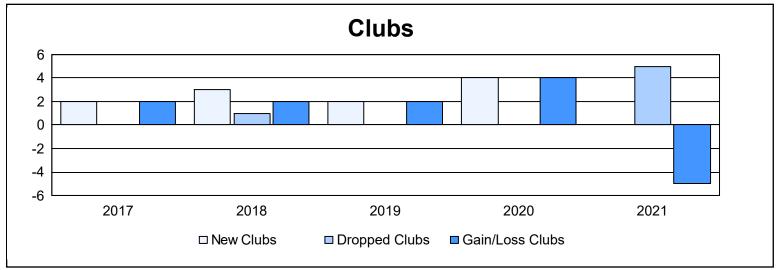

District LD 5 As of June 2021 Cumulative

| Year      | New<br>Clubs | Dropped<br>Clubs | Gain/<br>Loss<br>Clubs | New<br>Members | Charter<br>Members | Reinstate<br>Members | Transfer<br>Members | Total<br>Member<br>Added | Total<br>Members<br>Dropped | Gain/<br>Loss<br>Members |
|-----------|--------------|------------------|------------------------|----------------|--------------------|----------------------|---------------------|--------------------------|-----------------------------|--------------------------|
| 2016-2017 | 2            | 0                | 2                      | 188            | 46                 | 7                    | 12                  | 253                      | 185                         | 68                       |
| 2017-2018 | 3            | 1                | 2                      | 191            | 102                | 7                    | 8                   | 308                      | 244                         | 64                       |
| 2018-2019 | 2            | 0                | 2                      | 139            | 51                 | 10                   | 11                  | 211                      | 298                         | -87                      |
| 2019-2020 | 4            | 0                | 4                      | 107            | 94                 | 12                   | 21                  | 234                      | 208                         | 26                       |
| 2020-2021 | 0            | 5                | -5                     | 133            | 13                 | 60                   | 2                   | 208                      | 338                         | -130                     |
| Average   | 2            | 1                | 1                      | 152            | 61                 | 19                   | 11                  | 243                      | 255                         | -12                      |